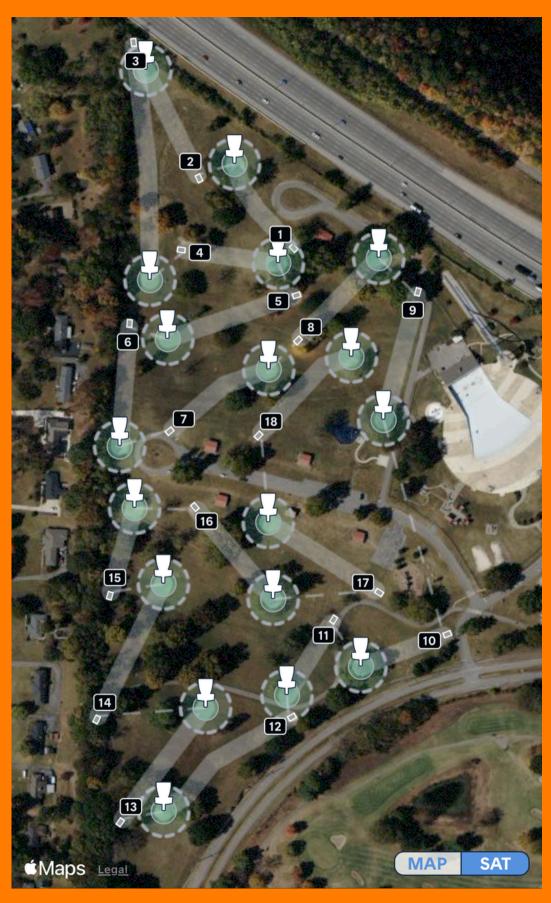

#### CANE RIDGE ADV.

419 Battle Road, Antioch, TN 37013

#### CANE RIDGE ADV.

| Hole | Par | Length | Notes                                                                                                                                                                      |
|------|-----|--------|----------------------------------------------------------------------------------------------------------------------------------------------------------------------------|
|      |     |        |                                                                                                                                                                            |
| 1    | 3   | 353    |                                                                                                                                                                            |
| 2    | 4   | 622    | OB road and beyond.                                                                                                                                                        |
| 3    | 4   | 596    | Water is casual.                                                                                                                                                           |
| 4    | 3   | 308    |                                                                                                                                                                            |
| 5    | 3   | 286    | Water is casual.                                                                                                                                                           |
| 6    | 4   | 391    |                                                                                                                                                                            |
| 7    | 3   | 247    |                                                                                                                                                                            |
| 8    | 3   | 244    | Water is casual.                                                                                                                                                           |
| 9    | 3   | 192    | Water is casual.                                                                                                                                                           |
| 10   | 3   | 296    | OB road and beyond.                                                                                                                                                        |
| 11   | 4   | 574    | OB road and beyond.                                                                                                                                                        |
| 12   | 3   | 316    | All Grass is In Bounds. All Asphalt/Concrete is HAZARD. On any throw, if disc comes to rest completely in HAZARD area, play from where disc lies with a +1 stroke penalty. |
| 13   | 3   | 274    | Water is casual.                                                                                                                                                           |
| 14   | 4   | 498    |                                                                                                                                                                            |
| 15   | 3   | 269    |                                                                                                                                                                            |
| 16   | 3   | 224    |                                                                                                                                                                            |
| 17   | 3   | 284    |                                                                                                                                                                            |
| 18   | 3   | 387    | OB road and beyond.                                                                                                                                                        |