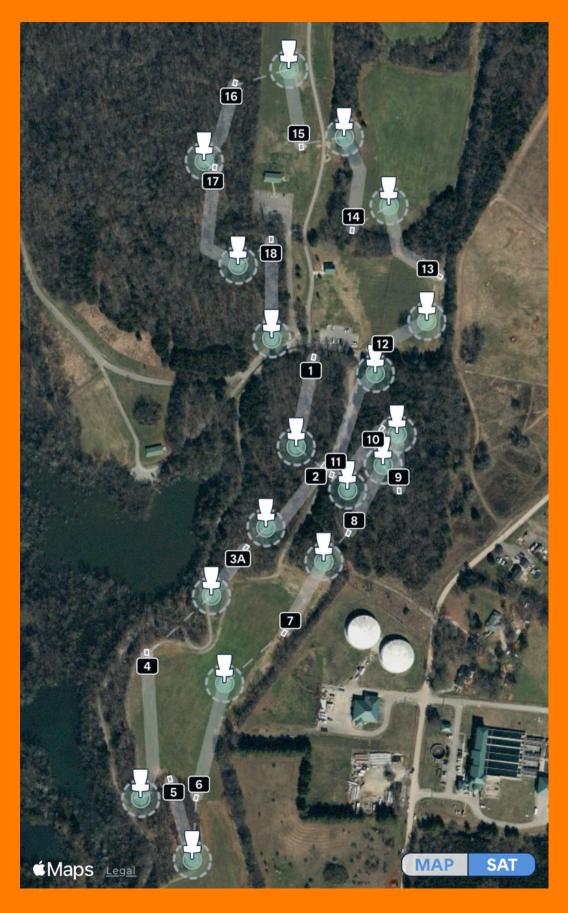

#### SHARP SPRINGS D

311 Jefferson Pike, Smyrna, TN 37067

#### SHARP SPRINGS D

| Hole       | Par | Length | Notes                                                                              |
|------------|-----|--------|------------------------------------------------------------------------------------|
| 1          | 3   | 316    | Water Casual                                                                       |
| 2          | 3   | 303    |                                                                                    |
| 3 <b>A</b> | 3   | 201    | Double Mando. If Mando is missed, proceed to Drop<br>Zone with one stroke penalty. |
| 4          | 4   | 520    |                                                                                    |
| 5          | 3   | 290    | Double Mando. If Mando is missed, proceed to Drop<br>Zone with one stroke penalty. |
| 6          | 3   | 411    | OB fence on right side. DO NOT ATTEMPT TO RETRIEVE DISCS OVER FENCE!               |
| 7          | 3   | 282    | OB fence on right side. DO NOT ATTEMPT TO RETRIEVE DISCS OVER FENCE!               |
| 8          | 3   | 263    | Surrounded by water is OB.                                                         |
| 9          | 3   | 192    | Surrounded by water is OB.                                                         |
| 10         | 3   | 250    | Surrounded by water is OB.                                                         |
| 11         | 3   | 391    | OB on or beyond paved walking path long of basket.                                 |
| 12         | 3   | 217    | OB on or beyond paved walking path.                                                |
| 13         | 3   | 328    |                                                                                    |
| 14         | 3   | 337    |                                                                                    |
| 15         | 3   | 271    | OB on or beyond paved walking path.                                                |
| 16         | 3   | 294    |                                                                                    |
| 17         | 4   | 409    | Water Casual                                                                       |
| 18         | 3   | 345    | OB on or Beyond road behind basket.                                                |