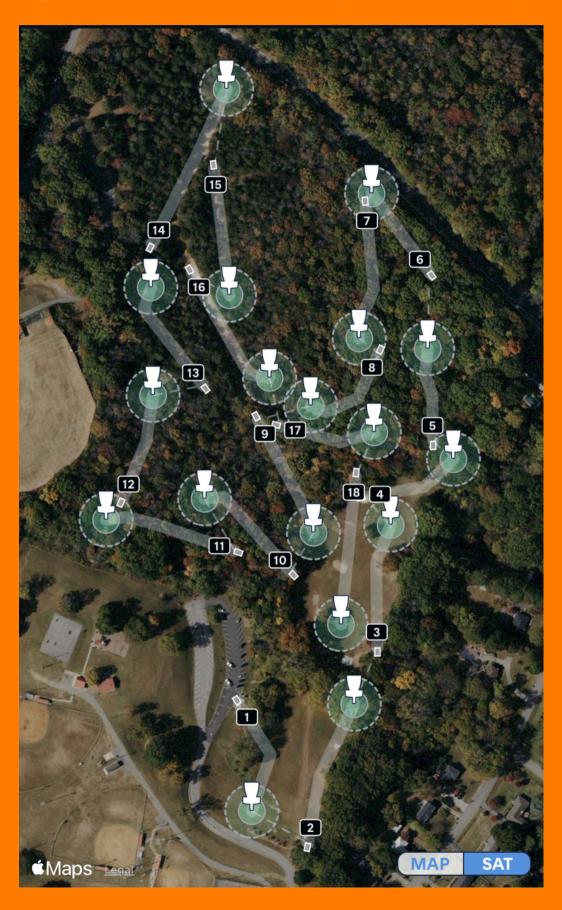

#### NAVAL HILL

1752 Sevier Street, Nashville, TN 37206

#### NAVAL HILL

| Hole | Par | Length | Notes                                                           |
|------|-----|--------|-----------------------------------------------------------------|
| 1    | 3   | 286    | OB - Road & Beyond, Pavilion, Mando LEFT of tree                |
| 2    | 3   | 310    | OB - Road & Beyond, Mando LEFT of tree                          |
| 3    | 3   | 212    | OB - Road & Beyond                                              |
| 4    | 3   | 296    | OB - Road & Beyond                                              |
| 5    | 3   | 289    | OB - Road & Beyond                                              |
| 6    | 3   | 233    | OB - Over Fences, Creek is Casual                               |
| 7    | 3   | 309    | OB - Road & Beyond                                              |
| 8    | 3   | 204    |                                                                 |
| 9    | 3   | 220    | OB - Road & Beyond                                              |
| 10   | 3   | 257    | OB - Road & Beyond                                              |
| 11   | 3   | 274    | OB - Over Fences, Road & Beyond                                 |
| 12   | 3   | 266    | OB - Over Fences, Road & Beyond                                 |
| 13   | 3   | 281    | OB - Over Fences, Road & Beyond                                 |
| 14   | 4   | 409    | OB - Over Fences                                                |
| 15   | 4   | 505    | OB - Pavilions, In/Over Parking Lot, Over Fences, Road & Beyond |
| 16   | 3   | 373    | OB - Road & Beyond                                              |
| 17   | 3   | 252    | OB - Road & Beyond                                              |
| 18   | 3   | 276    | OB - Road & Beyond                                              |