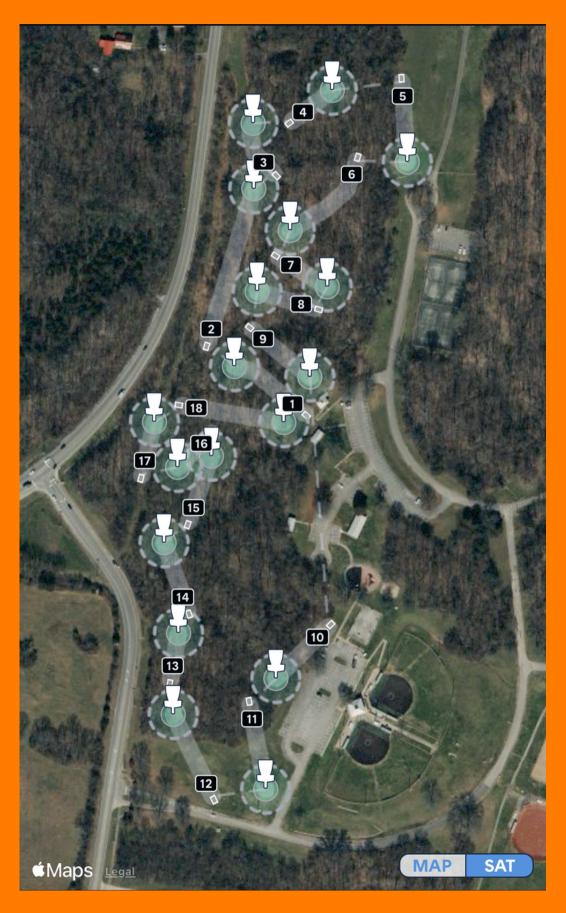

#### SEVEN OAKS

1281 School Lane, Nashville, TN 37217

#### SEVEN OAKS

| Hole | Par       | Length | Notes                                                              |
|------|-----------|--------|--------------------------------------------------------------------|
| 1    | 3         | 296    | OB parking lot/road and beyond.                                    |
| 2    | 3         | 367    | OB road and beyond.                                                |
| 3    | 3         | 312    |                                                                    |
| 4    | 3         | 249    |                                                                    |
| 5    | 3         | 233    | Concrete tee pad.                                                  |
| 6    | 3         | 242    | OB road and beyond.                                                |
| 7    | C-3/D&E-4 | 340    |                                                                    |
| 8    | 3         | 250    |                                                                    |
| 9    | 3         | 312    | Water Casual                                                       |
| 10   | 3         | 297    | Water Casual                                                       |
| 11   | 3         | 331    |                                                                    |
| 12   | 3         | 270    |                                                                    |
| 13   | 3         | 295    | Water Casual                                                       |
| 14   | C-3/D&E-4 | 427    | Water Casual. Follow gravel path to next hole. OB road and beyond. |
| 15   | 3         | 316    |                                                                    |
| 16   | 3         | 340    | Water Casual                                                       |
| 17   | 3         | 242    |                                                                    |
| 18   | 3         | 368    | OB parking lot and beyond. Water<br>Casual                         |