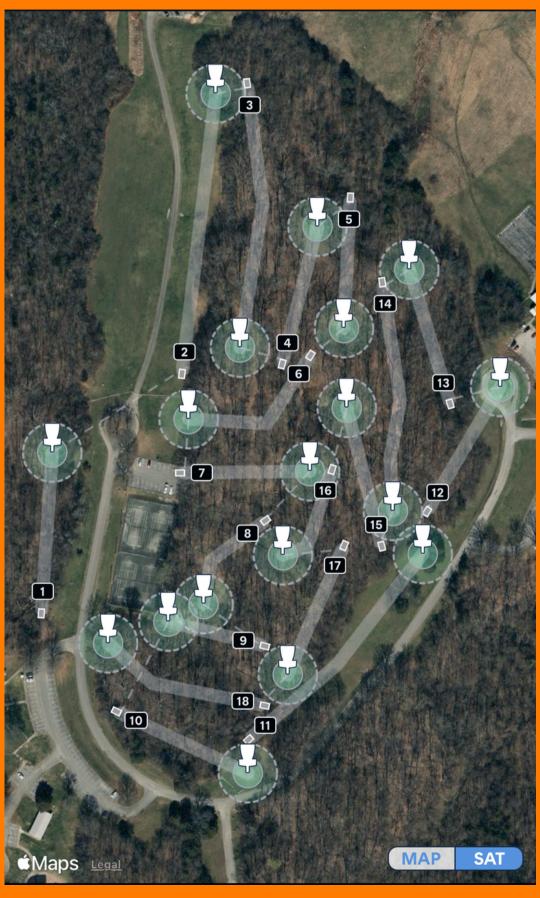

#### CEDAR HILL

860 Old Hickory Boulevard, Madison, TN 37115

#### CEDAR HILL

| Hole | Par | Length | Notes                                                            |
|------|-----|--------|------------------------------------------------------------------|
| 1    | 3   | 355    | OB Road and Beyond. Parking Lot OB.                              |
| 2    | 4   | 490    | Water is casual.                                                 |
| 3    | 3   | 270    | OB Road and Beyond.                                              |
| 4    | 3   | 347    |                                                                  |
| 5    | 3   | 225    | Over fence is OB.                                                |
| 6    | 3   | 275    |                                                                  |
| 7    | 4   | 612    | OB Road and Beyond.                                              |
| 8    | 4   | 421    | OB Road and Beyond.                                              |
| 9    | 5   | 602    | OB Road and Beyond. Parking Lot OB.                              |
| 10   | 4   | 527    | OB Road and Beyond.                                              |
| 11   | 3   | 210    |                                                                  |
| 12   | 3   | 308    |                                                                  |
| 13   | 3   | 283    |                                                                  |
| 14   | 3   | 329    | OB Road and Beyond.                                              |
| 15   | 4   | 674    | OB Road and Beyond.                                              |
| 16   | 3   | 323    | OB Road and Beyond.                                              |
| 17   | 3   | 428    | Inside or on Pavilion OB. Road and Beyond<br>OB. Parking lot OB. |
| 18   | 5   | 773    | OB Road and Beyond. Parking Lot OB.                              |