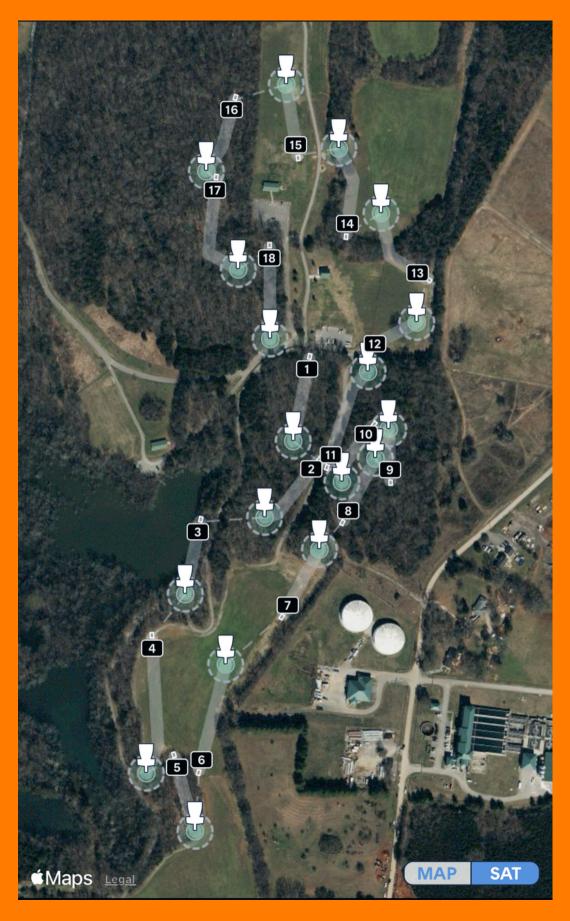

#### SHARP SPRINGS A&B

311 Jefferson Pike, Smyrna, TN 37067

#### SHARP SPRINGS A&B

| Hole | Par | Length | Notes                                                                                            |
|------|-----|--------|--------------------------------------------------------------------------------------------------|
| 1    | 3   | 316    | Water Casual                                                                                     |
| 2    | 3   | 303    |                                                                                                  |
| 3    | 3   | 279    | OB surrounded by water. Play from last in-bounds or proceed to Drop Zone with one stroke penalty |
| 4    | 4   | 520    |                                                                                                  |
| 5    | 3   | 290    | Double Mando. If Mando is missed, proceed to Drop<br>Zone with one stroke penalty.               |
| 6    | 3   | 411    | OB fence on right side. DO NOT ATTEMPT TO RETRIEVE DISCS OVER FENCE!                             |
| 7    | 3   | 282    | OB fence on right side. DO NOT ATTEMPT TO RETRIEVE DISCS OVER FENCE!                             |
| 8    | 3   | 263    | Surrounded by water is OB.                                                                       |
| 9    | 3   | 192    | Surrounded by water is OB.                                                                       |
| 10   | 3   | 250    | Surrounded by water is OB.                                                                       |
| 11   | 3   | 391    | OB on or beyond paved walking path long of basket.                                               |
| 12   | 3   | 217    | OB on or beyond paved walking path.                                                              |
| 13   | 3   | 328    |                                                                                                  |
| 14   | 3   | 337    | OB on or beyond paved walking path.                                                              |
| 15   | 3   | 271    | OB on or beyond paved walking path.                                                              |
| 16   | 3   | 294    |                                                                                                  |
| 17   | 4   | 409    | Water Casual                                                                                     |
| 18   | 3   | 345    | OB on or Beyond road behind basket.                                                              |