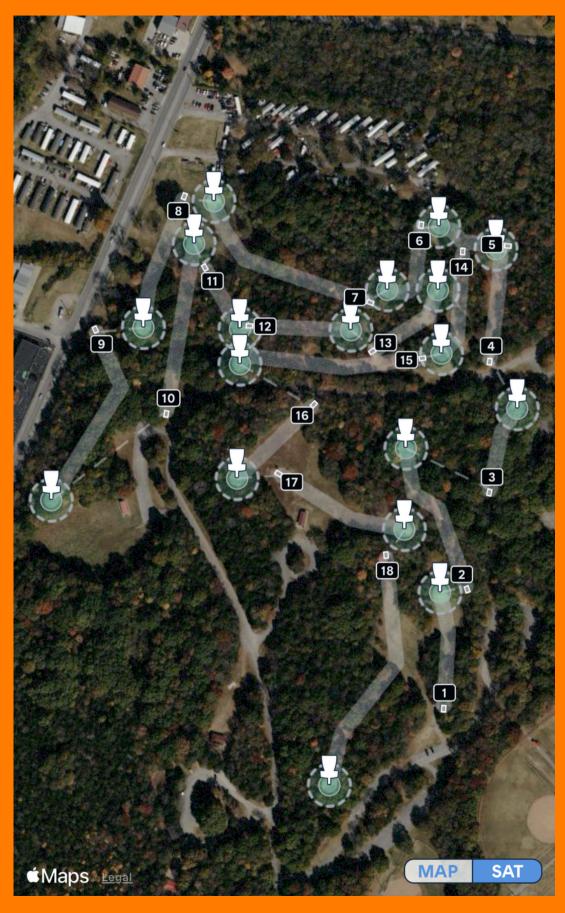

#### SHARP SPRINGS A&B

311 Jefferson Pike, Smyrna, TN 37067

#### SHARP SPRINGS A&B

| Hole | Par | Length | Notes                                                                                            |
|------|-----|--------|--------------------------------------------------------------------------------------------------|
| 1    | 3   | 316    | Water Casual                                                                                     |
| 2    | 3   | 303    |                                                                                                  |
| 3    | 3   | 279    | OB surrounded by water. Play from last in-bounds or proceed to Drop Zone with one stroke penalty |
| 4    | 4   | 520    |                                                                                                  |
| 5    | 3   | 290    | Double Mando. If Mando is missed, proceed to Drop<br>Zone with one stroke penalty.               |
| 6    | 3   | 411    | OB fence on right side. DO NOT ATTEMPT TO RETRIEVE DISCS OVER FENCE!                             |
| 7    | 3   | 282    | OB fence on right side. DO NOT ATTEMPT TO RETRIEVE DISCS OVER FENCE!                             |
| 8    | 3   | 263    | Surrounded by water is OB.                                                                       |
| 9    | 3   | 192    | Surrounded by water is OB.                                                                       |
| 10   | 3   | 250    | Surrounded by water is OB.                                                                       |
| 11   | 3   | 391    | OB on or beyond paved walking path long of basket.                                               |
| 12   | 3   | 217    | OB on or beyond paved walking path.                                                              |
| 13   | 3   | 328    |                                                                                                  |
| 14   | 3   | 337    | OB on or beyond paved walking path.                                                              |
| 15   | 3   | 271    | OB on or beyond paved walking path.                                                              |
| 16   | 3   | 294    |                                                                                                  |
| 17   | 4   | 409    | Water Casual                                                                                     |
| 18   | 3   | 345    | OB on or Beyond road behind basket.                                                              |

#### SHARP SPRINGS D

311 Jefferson Pike, Smyrna, TN 37067

#### SHARP SPRINGS D

| Hole       | Par | Length | Notes                                                                              |
|------------|-----|--------|------------------------------------------------------------------------------------|
| 1          | 3   | 316    | Water Casual                                                                       |
| 2          | 3   | 303    |                                                                                    |
| 3 <b>A</b> | 3   | 201    | Double Mando. If Mando is missed, proceed to Drop<br>Zone with one stroke penalty. |
| 4          | 4   | 520    |                                                                                    |
| 5          | 3   | 290    | Double Mando. If Mando is missed, proceed to Drop<br>Zone with one stroke penalty. |
| 6          | 3   | 411    | OB fence on right side. DO NOT ATTEMPT TO RETRIEVE DISCS OVER FENCE!               |
| 7          | 3   | 282    | OB fence on right side. DO NOT ATTEMPT TO RETRIEVE DISCS OVER FENCE!               |
| 8          | 3   | 263    | Surrounded by water is OB.                                                         |
| 9          | 3   | 192    | Surrounded by water is OB.                                                         |
| 10         | 3   | 250    | Surrounded by water is OB.                                                         |
| 11         | 3   | 391    | OB on or beyond paved walking path long of basket.                                 |
| 12         | 3   | 217    | OB on or beyond paved walking path.                                                |
| 13         | 3   | 328    |                                                                                    |
| 14         | 3   | 337    |                                                                                    |
| 15         | 3   | 271    | OB on or beyond paved walking path.                                                |
| 16         | 3   | 294    |                                                                                    |
| 17         | 4   | 409    | Water Casual                                                                       |
| 18         | 3   | 345    | OB on or Beyond road behind basket.                                                |